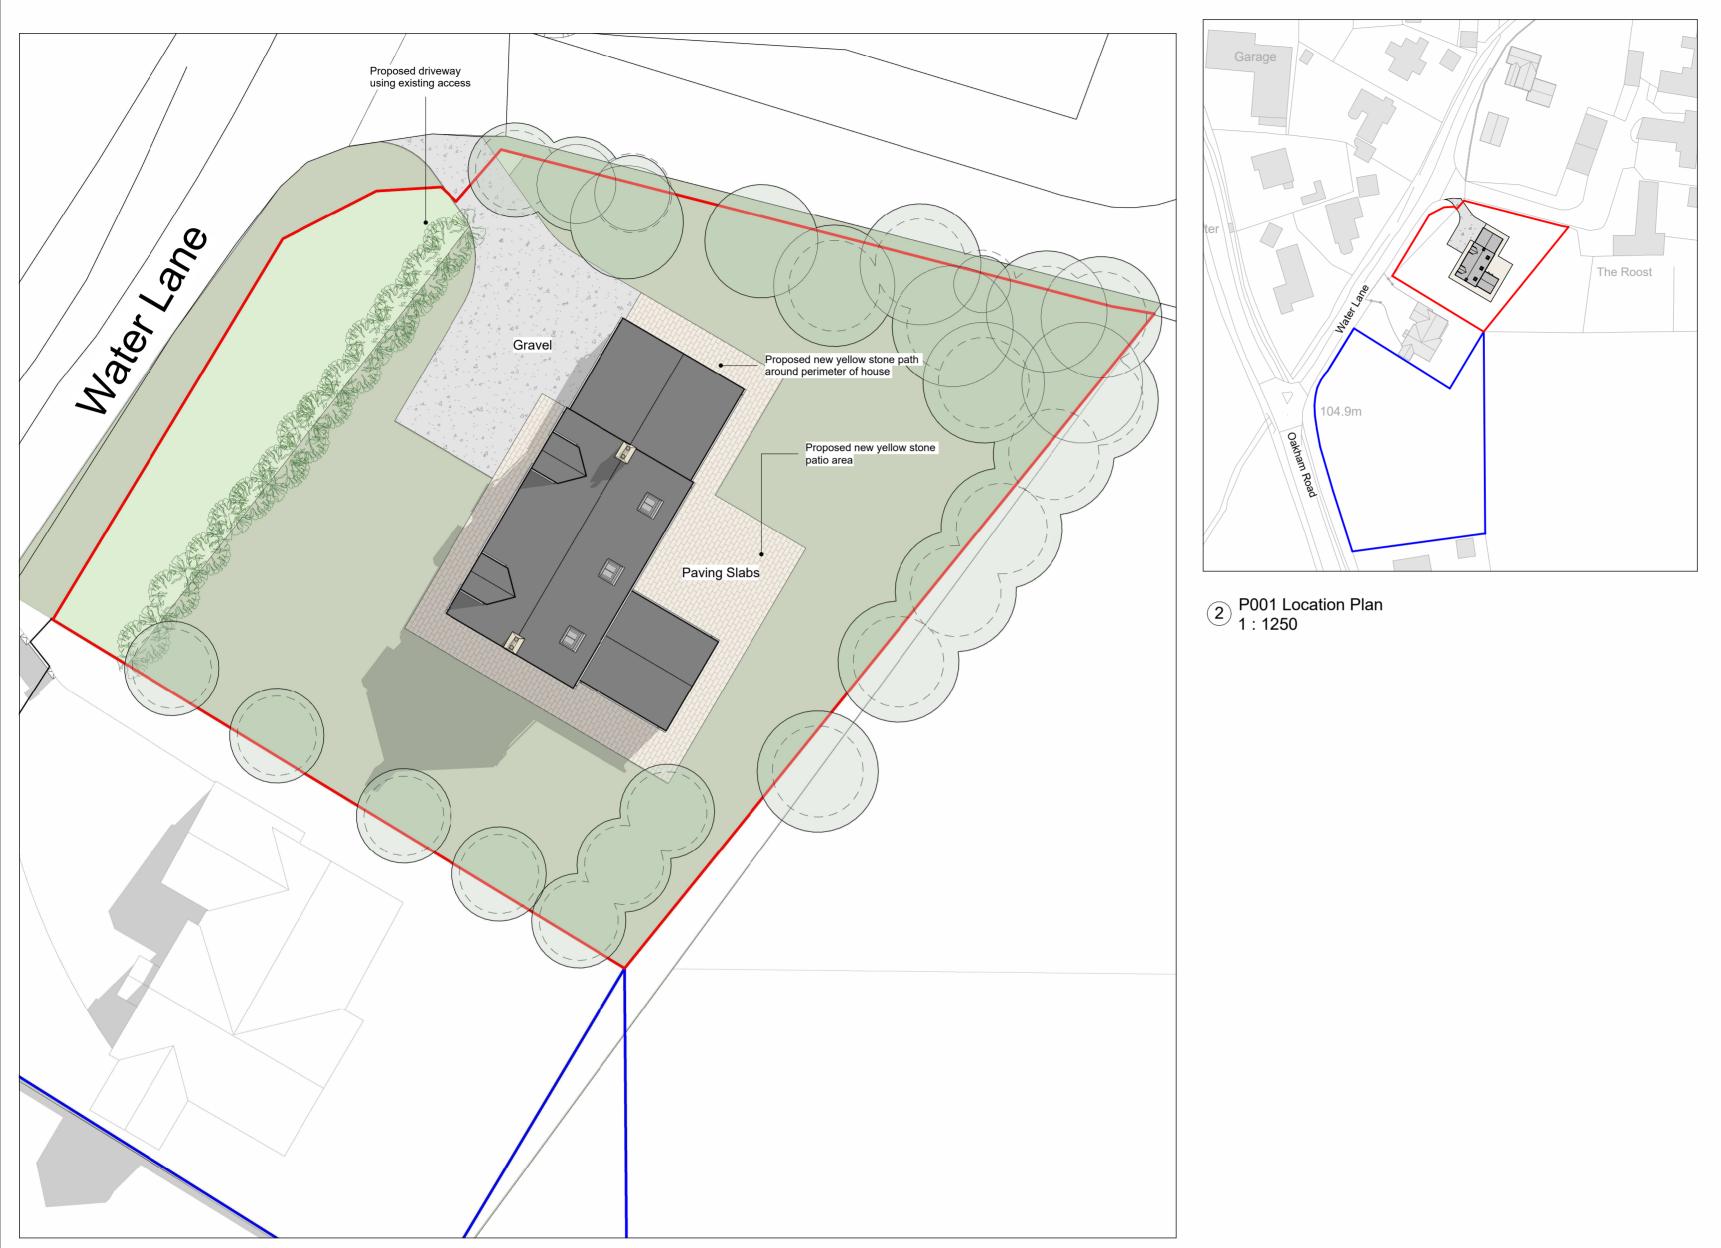

## **Appendix 2 - 2023/0355/FUL - Original Drawings**

① P003 Site Plan 1:200

| Project             |                                 |                           |  |  |  |  |
|---------------------|---------------------------------|---------------------------|--|--|--|--|
| Water Lane, Ashwell |                                 |                           |  |  |  |  |
| Drawing Title       | Drawing Title                   |                           |  |  |  |  |
| P003                | Proposed Site and Location Plan |                           |  |  |  |  |
| Date<br>13/03/23    | Revision<br>B                   | Scale @A1<br>As indicated |  |  |  |  |
|                     |                                 |                           |  |  |  |  |